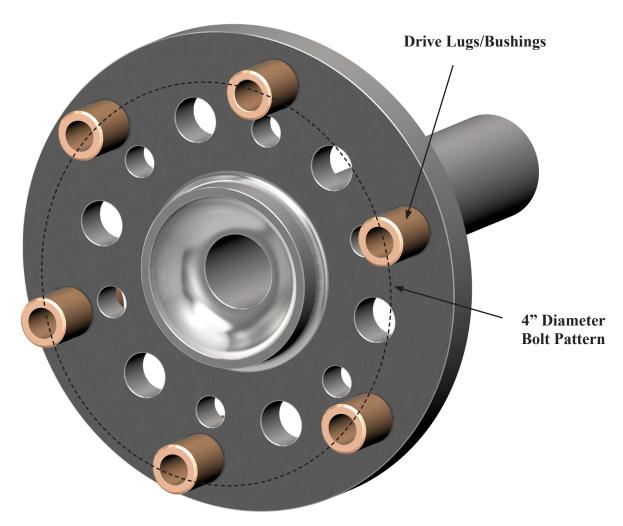

## FOR THREADED DRIVE LUGS, MINIMUM THREAD ENGAGEMENT OF 0.3125" INTO DRIVE LUG THREADS

NOTE: THE BOLT MIGHT NOT EXTEND COMPLETELY THROUGH THE DRIVE LUG

Drive Lugs are required for this propeller installation. Verify that your hardware kit is compatible with your drive lugs